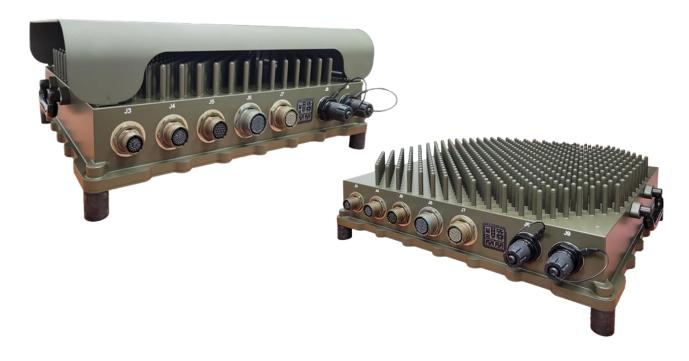

## GROUND DATA TERMINAL (GDT) GATEWAY

Enabling enhanced power and multi-protocol connectivity

The MPS-GDT series is a versatile power supply integrated with a comprehensive network system. It combines a managed Ethernet switch with 8 x 10/100/1000 ports, a Cisco ESR6300 router, MCU, and various serial interfaces (RS232, RS422/485). With multiple protocols and interfaces consolidated into a single connector per End User Device (EUD), this innovative product streamlines system solutions, minimizing volume, weight, and costs. Designed for use in airborne, ground, and navy applications, the MPS-GDT series offers a unified solution that meets diverse operational requirements. By combining power and communication interfaces into a single device, it optimizes volume and cost efficiency. With features such as fiber optic interfaces through tactical Expanded beam connectors, wide temperature range, flexible mechanical configurations, and cooling methods, it ensures reliable performance in challenging environments. Experience control and monitoring capabilities through the dedicated service interface, while meeting stringent military standards.

| Part Number | Description                                                                                                                                                                                                              |
|-------------|--------------------------------------------------------------------------------------------------------------------------------------------------------------------------------------------------------------------------|
| MPS-GDT     | GDT Gateway is a 4 isolated outputs power supply combined with network system<br>Military Grade Gigabit Ethernet Switch, 8 x 10/100/1000BT ports,<br>Cisco ESR6300 router, MCU, and Serial interfaces (RS232, RS422/485) |