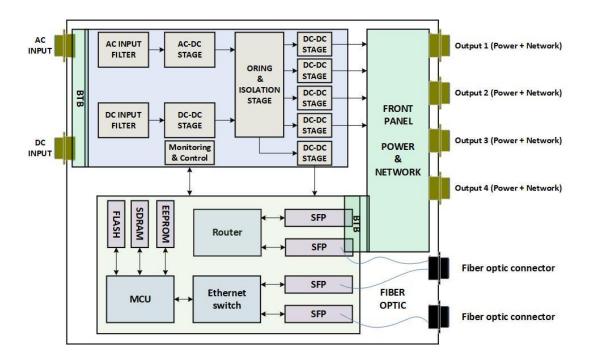

## GROUND DATA TERMINAL (GDT) GATEWAY

Enabling enhanced power and multi-protocol connectivity

The MPS-GDT series is a versatile power supply integrated with a comprehensive network system. It combines a managed Ethernet switch with 8 x 10/100/1000 ports, a Cisco ESR6300 router, MCU, and various serial interfaces (RS232, RS422/485). With multiple protocols and interfaces consolidated into a single connector per End User Device (EUD), this innovative product streamlines system solutions, minimizing volume, weight, and costs. Designed for use in airborne, ground, and navy applications, the MPS-GDT series offers a unified solution that meets diverse operational requirements. By combining power and communication interfaces into a single device, it optimizes volume and cost efficiency. With features such as fiber optic interfaces through tactical Expanded beam connectors, wide temperature range, flexible mechanical configurations, and cooling methods, it ensures reliable performance in challenging environments. Experience control and monitoring capabilities through the dedicated service interface, while meeting stringent military standards.

|            | and current, voltage sensing<br>- Well regulated, Low ripple and noise                                                                                                                                                                                                                                                             |
|------------|------------------------------------------------------------------------------------------------------------------------------------------------------------------------------------------------------------------------------------------------------------------------------------------------------------------------------------|
| Networking | <ul> <li>Integrated Cisco ESR6300 Router with 2 x 1G fiber interfaces<br/>via tactical expanded beam connector</li> <li>8 x 10/100/1000 Base-Tx Managed Ethernet switch</li> <li>Internal MCU to enable BIT/CBIT/ IBIT, power output sensing (Current and Voltage)<br/>with enable/disable capabilities for each output</li> </ul> |

| Part Number | Description                                                                                                                                                                                                              |
|-------------|--------------------------------------------------------------------------------------------------------------------------------------------------------------------------------------------------------------------------|
| MPS-GDT     | GDT Gateway is a 4 isolated outputs power supply combined with network system<br>Military Grade Gigabit Ethernet Switch, 8 x 10/100/1000BT ports,<br>Cisco ESR6300 router, MCU, and Serial interfaces (RS232, RS422/485) |